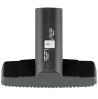

**FUNNEL** for boiler refill.

STEAM CONCENTRATOR WITH ROUND BRUSH

to concentrate a powerful jet of steam to otherwise inaccessible locations.

FLEXIBLE HOSE WITH HANDLE comfortable and ergonomic for easy use.