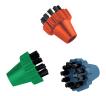

LARGE FLOOR BRUSH to clean floors and all large surfaces.

**3 COLORED NYLON BRUSHES** to differentiate their use according to the surface to be cleaned, thus ensuring the best hygiene.

**SQUEEGEE KIT** to wash glass windows and vertical surfaces.

**3 BLACK BRASS BRUSHES** to add a strong abrasive action on resistant surfaces.

SMALL BRUSH for textiles, car seats and interiors, tiles and other small surfaces.