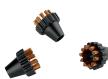

**3 BLACK BRASS BRUSHES** to add a strong abrasive action on resistant surfaces.

SMALL BRUSH for textiles, car seats and interiors, tiles and other small surfaces.