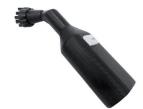

**FUNNEL** for boiler refill.

STEAM CONCENTRATOR WITH ROUND BRUSH

to concentrate a powerful jet of steam to otherwise inaccessible locations.

FLEXIBLE HOSE WITH HANDLE comfortable and ergonomic for easy use.