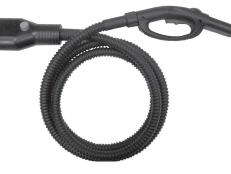

**FUNNEL** for boiler refill.

STEAM CONCENTRATOR WITH ROUND BRUSH

to concentrate a powerful jet of steam to otherwise inaccessible locations.

FLEXIBLE HOSE WITH HANDLE comfortable and ergonomic for easy use.