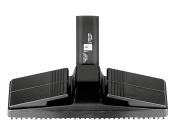

LARGE FLOOR BRUSH to clean floors and all large surfaces.

**3 COLORED NYLON BRUSHES** to differentiate their use according to the surface to be cleaned, thus ensuring the best hygiene.

**SQUEEGEE KIT** to wash glass windows and vertical surfaces.