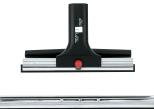

LARGE FLOOR BRUSH to clean floors and all large surfaces.

**3 COLORED NYLON BRUSHES** to differentiate their use according to the surface to be cleaned, thus ensuring the best hygiene.

**SQUEEGEE KIT** to wash glass windows and vertical surfaces.