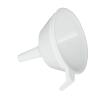

**FUNNEL** for boiler refill.

STEAM CONCENTRATOR WITH ROUND BRUSH

to concentrate a powerful jet of steam to otherwise inaccessible locations.

FLEXIBLE HOSE WITH HANDLE comfortable and ergonomic for easy use.